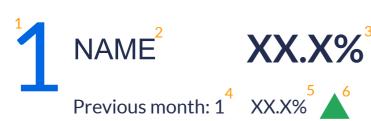

## Top brands on amazon.ae, by market share

Coca-Cola **21.42%** 

Previous month: 1 21.27%

8.85%

Schweppes 8.09%

4 Alain

5.86%

Previous month: 4

piwheel.com

TOP BRANDS BY PRODUCT - DATA KEY

- 1. Market share position
- 2. Brand Name
- 3. Market share %
- 4. Previous period market share position
- 5. Previous period market share %

6. Month on Month market share % indicator. Green arrow = Increase. Red arrow = Decrease. Black line = No change. NEW = New brand