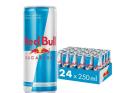

### Schweppes

Schweppes Ginger Ale - 150ml (Pack of 30)

Red Bull Sugar Free Energy Drink - 250 ml (Pack of 24)