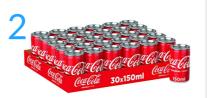

## Top performing products on amazon.ae, by retail sales

Coca-Cola

Coca-Cola Zero Calories Carbonated Soft Drink Bottle -500 ml (Pack of 24)

Coca-Cola

Coca-Cola Regular Carbonated Soft Drink Cans, 150 ml (Pack of 30)