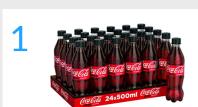

## Top performing products on amazon.ae, by retail sales

Coca-Cola

Coca-Cola Zero Calories Carbonated Soft Drink Bottle -500 ml (Pack of 24)

Coca-Cola

Coca-Cola Regular Carbonated Soft Drink Cans, 150 ml (Pack of 30)