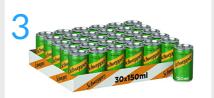

minant 21% market share - while the other brands battle it out to gain market share, with only a few percentage points between them.

## Top brands on amazon.ae, by market share

Coca-Cola **21.42%** 

Previous month: 1 21.27%

8.85%

Schweppes 8.09%

4 Alain

5.86%

Previous month: 4

6.83%

Previous month: 2 7.46%

Previous month: 7

3.36%

Labrada **Nutrition** 

Previous month: 5

4.80%

Gatorade Previous month: 8 3.20% Red Bull

Previous month: 9 1.69%

Previous month: 3 7.11%

Women's

Previous month: 10 0.74%

**Best** 

Al Ain

2.97%

Previous month: 6 3.42%

## Top performing products on amazon.ae, by retail sales



Coca-Cola

Coca-Cola Zero Calories Carbonated Soft Drink Bottle -500 ml (Pack of 24)



Coca-Cola

Coca-Cola Regular Carbonated Soft Drink Cans, 150 ml (Pack of 30)



### Schweppes

Schweppes Ginger Ale - 150ml (Pack of 30)



Red Bull Sugar Free Energy Drink - 250 ml (Pack of 24)



### Coca-Cola

Coca Cola Zero Can, 330 ml (Pack of 6)



### Schweppes

Schweppes Soda Water -150ML (Pack of 30)



### **ALAIN**

ALAIN Bottle Drinking Water, 24 x 500 ml



### **ALAIN**

ALAIN Bottle Drinking Water, 24 x 330 ml



### PiWheel, Powered by Stackline

PiWheel, Powered by Stackline is a retail intelligence and software company based in Dubai and founded by a group of Amazon veterans. Our technology activates data, automates execution, and optimises ecommerce marketing performance for hundreds of the world's largest companies.

piwheel.com

TOP BRANDS BY PRODUCT - DATA KEY





- 1. Market share position
- 2. Brand Name
- 3. Market share %
- 4. Previous per