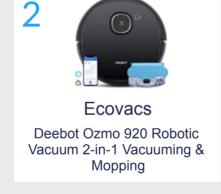

vacuum brand for market share; this is the first time it has reached the pole position in amazon.ae history. Roborock also has the best-selling single product. On May 26th there was an amazon.ae 'Lightning Deal' for the Eufy RoboVac product. By decreasing the product price by 20%, they effectively increased sales by 576%.

### Top 10 brands on amazon.ae, by market share

Roborock **14.71%** 

Previous month: 4 7.84%

Previous month: 7 6.50%

Previous month: 2 12.96%

9.51%

6.67%

7.33% Previous month: 5

Bissell Previous month: 3 10.55% Xiaomi

7.81% Previous month: 1 13.97%

iRobot 6.09%

Previous month: 6

**H** Eufy

Previous month: 8

6.01%

5.39%

**Philips** Previous month: 10 3.64%

Deerma

4.15%

Previous month: 9 5.06%

# Top performing products, by retail sales on amazon.ae



















#### PiWheel, Powered by Stackline

PiWheel, Powered by Stackline is a retail intelligence and software company based in Dubai and founded in Seattle, WA by a group of Amazon veterans. Our technology activates data, automates execution, and optimises e-commerce marketing performance for hundreds of the world's largest companies.

piwheel.com

TOP BRANDS BY PRODUCT - DATA KEY





- 1. Market share position
- 2. Brand Name
- 3. Market share %
- 4. Previous period market share position
- 5. Previous period market share %
- 6. Month on Month market share % indicator. Green arrow = Increase in. Red arrow = Decrease. Black line = No change. NEW = New brand