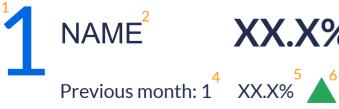

### Top 10 brands on amazon.ae, by market share

Roborock **14.71%** 

Previous month: 4 7.84%

Previous month: 7 6.50%

Previous month: 2 12.96%

9.51%

6.67%

7.33% Previous month: 5

Bissell Previous month: 3 10.55% Xiaomi

7.81% Previous month: 1 13.97%

iRobot 6.09%

Previous month: 6

**H** Eufy

Previous month: 8

6.01%

5.39%

**Philips** Previous month: 10 3.64%

Deerma

4.15%

Previous month: 9 5.06%

piwheel.com

TOP BRANDS BY PRODUCT - DATA KEY

- 1. Market share position
- 2. Brand Name
- 3. Market share %
- 4. Previous period market share position
- 5. Previous period market share %
- 6. Month on Month market share % indicator. Green arrow = Increase in. Red arrow = Decrease. Black line = No change. NEW = New brand