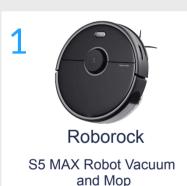

op vacuum brand for market share; this is the first time it has reached the pole position in amazon.ae history. Roborock also has the best-selling single product. On May 26th there was an amazon.ae 'Lightning Deal' for the Eufy RoboVac product. By decreasing the product price by 20%, they effectively increased sales by 576%.

### Top 10 brands on amazon.ae, by market share

Roborock **14.71%** 

Previous month: 4 7.84%

Previous month: 7 6.50%

Previous month: 2 12.96%

9.51%

6.67%

7.33% Previous month: 5

Bissell Previous month: 3 10.55% Xiaomi

7.81% Previous month: 1 13.97%

iRobot 6.09%

Previous month: 6

**H** Eufy

Previous month: 8

6.01%

5.39%

**Philips** Previous month: 10 3.64%

Deerma

4.15%

Previous month: 9 5.06%

# Top performing products, by retail sales on amazon.ae



















#### PiWheel, Powered by Stackline

PiWheel, Powered by Stackline is a retail intelligence and software company based in Dubai and founded in Seattle, WA by a group of Amazon veterans. Our technology activates data, automates execution, and optimises e-commerce marketing performance for hundreds of the world's largest companies.

piwheel.com

TOP BRANDS BY PRODUCT - DATA KEY





- 1. Market share position
- 2. Brand Name
- 3. Market share %
- 4. Previous period market share position
- 5. Previous period market share %
- 6. Month on Month market share % indicator. Green arrow = Increase in. Red arrow = Decrease. Black line = No change. NEW = New brand