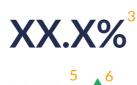

### Top 10 brands on amazon.ae, by market share

Roborock **14.71%** 

Previous month: 4 7.84%

Previous month: 7 6.50%

Previous month: 2 12.96%

9.51%

6.67%

7.33% Previous month: 5

Bissell Previous month: 3 10.55% Xiaomi

7.81% Previous month: 1 13.97%

iRobot 6.09%

Previous month: 6

**H** Eufy

Previous month: 8

6.01%

5.39%

**Philips** Previous month: 10 3.64%

Deerma

4.15%

Previous month: 9 5.06%

piwheel.com

TOP BRANDS BY PRODUCT - DATA KEY

- 1. Market share position
- 2. Brand Name
- 3. Market share %
- 4. Previous period market share position
- 5. Previous period market share %
- 6. Month on Month market share % indicator. Green arrow = Increase in. Red arrow = Decrease. Black line = No change. NEW = New brand