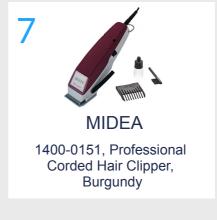

### Top performing products on amazon.ae, by retail sales

Philips LED Multigroom Series 7000 13in-1, Face, Hair and Body

Multi Purpose Hair Trimmer and Beard Trimmer | Easy Style Trimmer