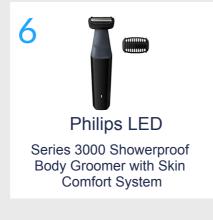

### Top performing products on amazon.ae, by retail sales

Philips LED Multigroom Series 7000 13in-1, Face, Hair and Body

Multi Purpose Hair Trimmer and Beard Trimmer | Easy Style Trimmer