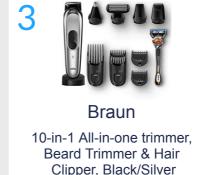

### Top performing products on amazon.ae, by retail sales

Philips LED Multigroom Series 7000 13in-1, Face, Hair and Body

Multi Purpose Hair Trimmer and Beard Trimmer | Easy Style Trimmer