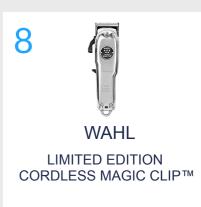

### Top performing products on amazon.ae, by retail sales

Philips LED Multigroom Series 7000 13in-1, Face, Hair and Body

Multi Purpose Hair Trimmer and Beard Trimmer | Easy Style Trimmer