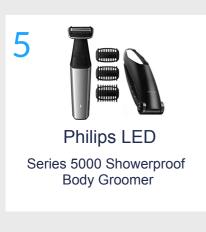

### Top performing products on amazon.ae, by retail sales

Philips LED Multigroom Series 7000 13in-1, Face, Hair and Body

Multi Purpose Hair Trimmer and Beard Trimmer | Easy Style Trimmer