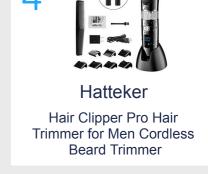

### Top performing products on amazon.ae, by retail sales

Philips LED Multigroom Series 7000 13in-1, Face, Hair and Body

Multi Purpose Hair Trimmer and Beard Trimmer | Easy Style Trimmer