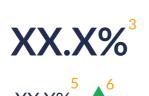

piwheel.com

TOP BRANDS BY PRODUCT - DATA KEY

NAME XX.X% Previous month: 1<sup>4</sup> XX.X%<sup>5</sup> A<sup>6</sup>

- 1. Market share position
- 2. Brand Name
- 3. Market share %
- 4. Previous period market share position
- 5. Previous period market share %

6. Month on Month market share % indicator. Green arrow = Increase in. Red arrow = Decrease. Black line = No change. NEW = New brand